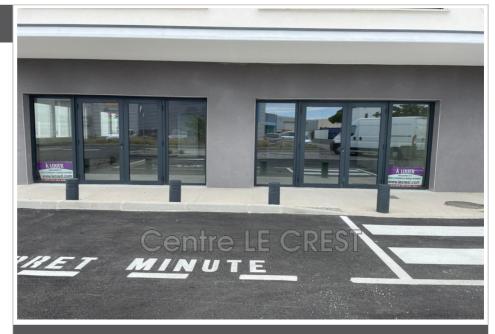

## **Commercial Claira**

Located in a strategic location, this 220 m² gross space offers exceptional potential. Main features: Optimal brightness: Bathed in natural light thanks to its numerous windows, offering a pleasant and welcoming working environment Sanitary facilities: Already fitted out. Strong Points: Modular space: arrange according to your needs to optimize your activity Strategic location, easy access, large free parking