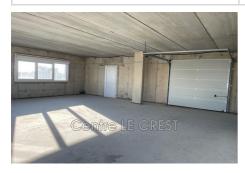

## **Commercial Claira**

Located in a strategic location, this 220 m² gross space offers exceptional potential. Main features: Optimal brightness: Bathed in natural light thanks to its numerous windows, offering a pleasant and welcoming working environment Sanitary facilities: Already fitted out. Strong Points: Modular space: arrange according to your needs to optimize your activity Strategic location, easy access, large free parking