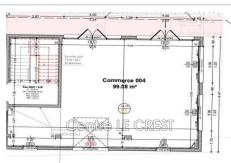

## **Commercial Claira**

Located in a strategic location, this 220 m² gross space offers exceptional potential. Main features: Optimal brightness: Bathed in natural light thanks to its numerous windows, offering a pleasant and welcoming working environment Sanitary facilities: Already fitted out. Strong Points: Modular space: arrange according to your needs to optimize your activity Strategic location, easy access, large free parking