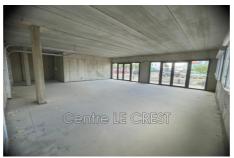

## **Commercial Claira**

Located in a strategic location, this 220 m² gross space offers exceptional potential. Main features: Optimal brightness: Bathed in natural light thanks to its numerous windows, offering a pleasant and welcoming working environment Sanitary facilities: Already fitted out. Strong Points: Modular space: arrange according to your needs to optimize your activity Strategic location, easy access, large free parking