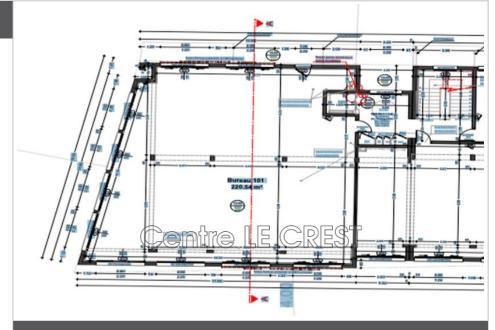

## 2 750 € / month

Occupational office Surface : 220 m<sup>2</sup> Exposition : Est ouest Couverture : roof terrace Amenities : lift, disabled access

## Office Claira

Located in a strategic location, this 220 m<sup>2</sup> gross space offers exceptional potential. Main features: Optimal brightness: Bathed in natural light thanks to its numerous windows, offering a pleasant and welcoming working environment Sanitary facilities: Already fitted out. Strong Points: Modular space: arrange according to your needs to optimize your activity Strategic location, easy access, large free parking