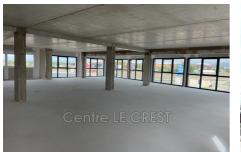

## Office Claira

Located in a strategic location, this 220 m<sup>2</sup> gross space offers exceptional potential. Main features: Optimal brightness: Bathed in natural light thanks to its numerous windows, offering a pleasant and welcoming working environment Sanitary facilities: Already fitted out. Strong Points: Modular space: arrange according to your needs to optimize your activity Strategic location, easy access, large free parking