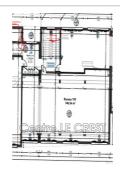

## 2 560 € / month

Occupational office
Surface: 158 m²
Exposition: Est ouest
Couverture: roof terrace

Amenities:

lift, disabled access

## Office Claira

Located in a strategic location, this 220 m² gross space offers exceptional potential. Main features: Optimal brightness: Bathed in natural light thanks to its numerous windows, offering a pleasant and welcoming working environment Sanitary facilities: Already fitted out. Strong Points: Modular space: arrange according to your needs to optimize your activity Strategic location, easy access, large free parking