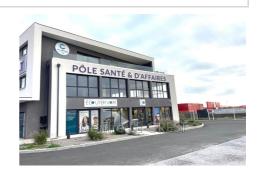

## Office Claira

Located in a strategic location, this 220 m² gross space offers exceptional potential. Main features: Optimal brightness: Bathed in natural light thanks to its numerous windows, offering a pleasant and welcoming working environment Sanitary facilities: Already fitted out. Strong Points: Modular space: arrange according to your needs to optimize your activity Strategic location, easy access, large free parking