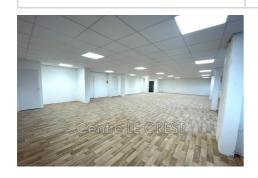

## Office Claira

Located in a strategic location, this 220 m² gross space offers exceptional potential. Main features: Optimal brightness: Bathed in natural light thanks to its numerous windows, offering a pleasant and welcoming working environment Sanitary facilities: Already fitted out. Strong Points: Modular space: arrange according to your needs to optimize your activity Strategic location, easy access, large free parking