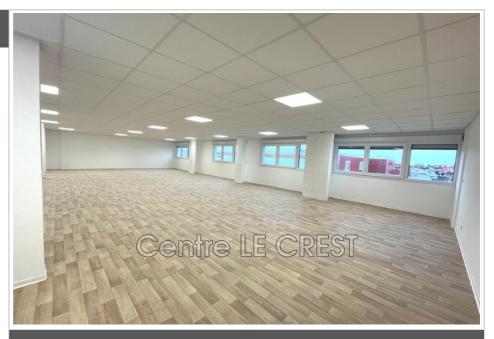

## Office Claira

Located in a strategic location, this 220 m² gross space offers exceptional potential. Main features: Optimal brightness: Bathed in natural light thanks to its numerous windows, offering a pleasant and welcoming working environment Sanitary facilities: Already fitted out. Strong Points: Modular space: arrange according to your needs to optimize your activity Strategic location, easy access, large free parking