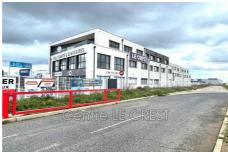

## Health center Claira

Located in a strategic location, this 220 m² gross space offers exceptional potential. Main features: Optimal brightness: Bathed in natural light thanks to its numerous windows, offering a pleasant and welcoming working environment Sanitary facilities: Already fitted out. Strong Points: Modular space: arrange according to your needs to optimize your activity Strategic location, easy access, large free parking