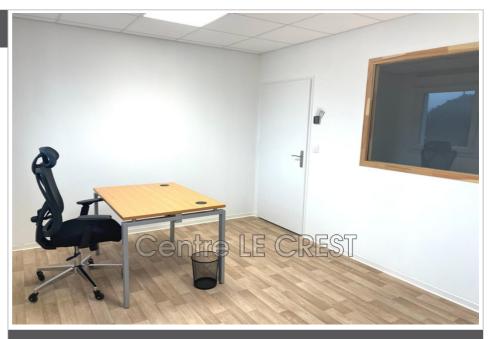

## 570 € / month

Occupational health center

Surface: 13 m²
Exposition: Est ouest
Couverture: roof terrace

Amenities:

lift, disabled access

## Health center Claira

Located in a strategic location, this 220 m² gross space offers exceptional potential. Main features: Optimal brightness: Bathed in natural light thanks to its numerous windows, offering a pleasant and welcoming working environment Sanitary facilities: Already fitted out. Strong Points: Modular space: arrange according to your needs to optimize your activity Strategic location, easy access, large free parking