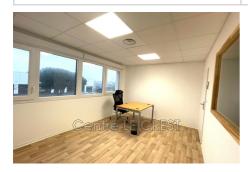

## 570 € / month

Occupational health center

Surface: 13 m²
Exposition: Est ouest
Couverture: roof terrace

Amenities:

lift, disabled access

## Health center Claira

Located in a strategic location, this 220 m² gross space offers exceptional potential. Main features: Optimal brightness: Bathed in natural light thanks to its numerous windows, offering a pleasant and welcoming working environment Sanitary facilities: Already fitted out. Strong Points: Modular space: arrange according to your needs to optimize your activity Strategic location, easy access, large free parking