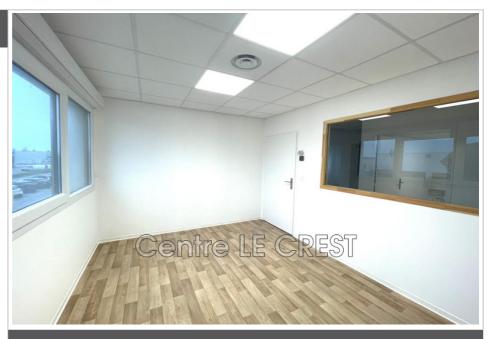

## Health center Claira

Located in a strategic location, this 220 m² gross space offers exceptional potential. Main features: Optimal brightness: Bathed in natural light thanks to its numerous windows, offering a pleasant and welcoming working environment Sanitary facilities: Already fitted out. Strong Points: Modular space: arrange according to your needs to optimize your activity Strategic location, easy access, large free parking