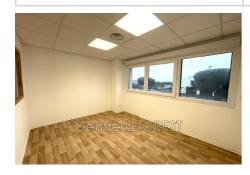

## Health center Claira

Located in a strategic location, this 220 m² gross space offers exceptional potential. Main features: Optimal brightness: Bathed in natural light thanks to its numerous windows, offering a pleasant and welcoming working environment Sanitary facilities: Already fitted out. Strong Points: Modular space: arrange according to your needs to optimize your activity Strategic location, easy access, large free parking