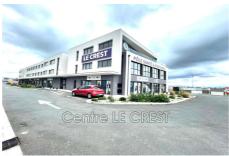

## Health center Claira

Located in a strategic location, this 220 m² gross space offers exceptional potential. Main features: Optimal brightness: Bathed in natural light thanks to its numerous windows, offering a pleasant and welcoming working environment Sanitary facilities: Already fitted out. Strong Points: Modular space: arrange according to your needs to optimize your activity Strategic location, easy access, large free parking