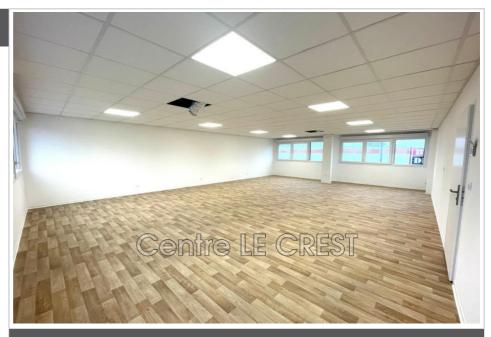

## Health center Claira

Located in a strategic location, this 220 m<sup>2</sup> gross space offers exceptional potential. Main features: Optimal brightness: Bathed in natural light thanks to its numerous windows, offering a pleasant and welcoming working environment Sanitary facilities: Already fitted out. Strong Points: Modular space: arrange according to your needs to optimize your activity Strategic location, easy access, large free parking