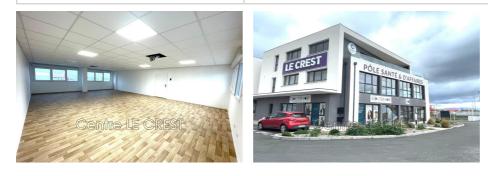

## Health center Claira

Located in a strategic location, this 220 m<sup>2</sup> gross space offers exceptional potential. Main features: Optimal brightness: Bathed in natural light thanks to its numerous windows, offering a pleasant and welcoming working environment Sanitary facilities: Already fitted out. Strong Points: Modular space: arrange according to your needs to optimize your activity Strategic location, easy access, large free parking