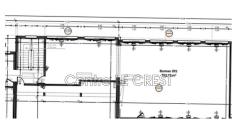

## 2 080 € / month

Occupational office Surface : 180 m<sup>2</sup> Exposition : Est ouest Couverture : roof terrace Amenities : lift, intercom, air conditioning, disabled access

## Office Claira

Located in a strategic location, this 220 m<sup>2</sup> gross space offers exceptional potential. Main features: Optimal brightness: Bathed in natural light thanks to its numerous windows, offering a pleasant and welcoming working environment Sanitary facilities: Already fitted out. Strong Points: Modular space: arrange according to your needs to optimize your activity Strategic location, easy access, large free parking