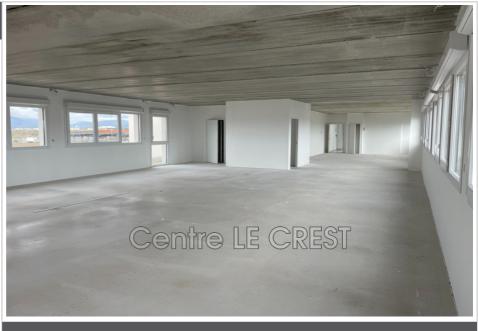

## Office Claira

Located in a strategic location, this 220 m<sup>2</sup> gross space offers exceptional potential. Main features: Optimal brightness: Bathed in natural light thanks to its numerous windows, offering a pleasant and welcoming working environment Sanitary facilities: Already fitted out. Strong Points: Modular space: arrange according to your needs to optimize your activity Strategic location, easy access, large free parking