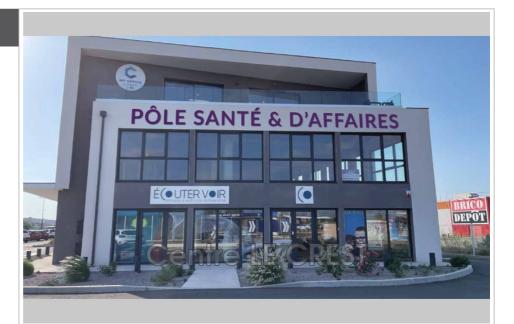

## Office Claira

Located in a strategic location, this 220 m<sup>2</sup> gross space offers exceptional potential. Main features: Optimal brightness: Bathed in natural light thanks to its numerous windows, offering a pleasant and welcoming working environment Sanitary facilities: Already fitted out. Strong Points: Modular space: arrange according to your needs to optimize your activity Strategic location, easy access, large free parking