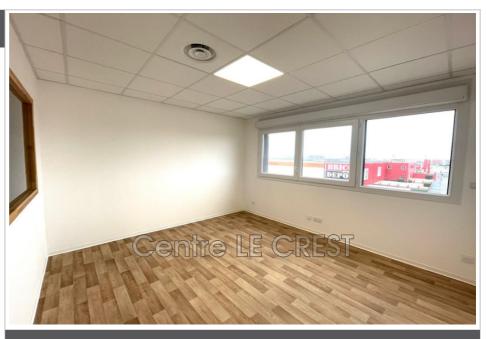

## Office Claira

Located in a strategic location, this 220 m² gross space offers exceptional potential. Main features: Optimal brightness: Bathed in natural light thanks to its numerous windows, offering a pleasant and welcoming working environment Sanitary facilities: Already fitted out. Strong Points: Modular space: arrange according to your needs to optimize your activity Strategic location, easy access, large free parking