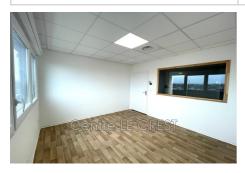

## Office Claira

Located in a strategic location, this 220 m² gross space offers exceptional potential. Main features: Optimal brightness: Bathed in natural light thanks to its numerous windows, offering a pleasant and welcoming working environment Sanitary facilities: Already fitted out. Strong Points: Modular space: arrange according to your needs to optimize your activity Strategic location, easy access, large free parking