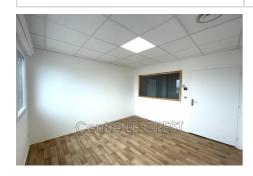

## 890 € / month

Occupational business office

Surface : 12 m²
Exposition : Est ouest
Couverture : roof terrace

Amenities:

lift, intercom, air conditioning, disabled

access

## **Business office Claira**

Located in a strategic location, this 220 m² gross space offers exceptional potential. Main features: Optimal brightness: Bathed in natural light thanks to its numerous windows, offering a pleasant and welcoming working environment Sanitary facilities: Already fitted out. Strong Points: Modular space: arrange according to your needs to optimize your activity Strategic location, easy access, large free parking