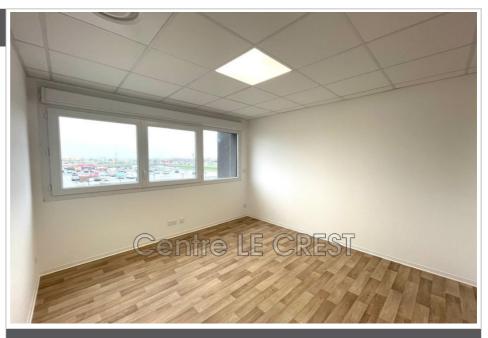

## 890 € / month

Occupational business office

Surface : 12 m²
Exposition : Est ouest
Couverture : roof terrace

Amenities:

lift, intercom, air conditioning, disabled

access

## **Business office Claira**

Located in a strategic location, this 220 m² gross space offers exceptional potential. Main features: Optimal brightness: Bathed in natural light thanks to its numerous windows, offering a pleasant and welcoming working environment Sanitary facilities: Already fitted out. Strong Points: Modular space: arrange according to your needs to optimize your activity Strategic location, easy access, large free parking