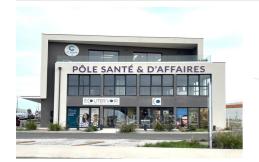

## **Business office Claira**

Located in a strategic location, this 220 m² gross space offers exceptional potential. Main features: Optimal brightness: Bathed in natural light thanks to its numerous windows, offering a pleasant and welcoming working environment Sanitary facilities: Already fitted out. Strong Points: Modular space: arrange according to your needs to optimize your activity Strategic location, easy access, large free parking