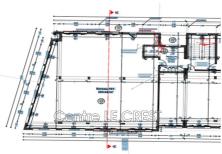

## 2 750 € / month

Occupational business office

Surface : 220 m²
Exposition : Est ouest
Couverture : roof terrace

Amenities:

lift, disabled access

## **Business office Claira**

Located in a strategic location, this 220 m² gross space offers exceptional potential. Main features: Optimal brightness: Bathed in natural light thanks to its numerous windows, offering a pleasant and welcoming working environment Sanitary facilities: Already fitted out. Strong Points: Modular space: arrange according to your needs to optimize your activity Strategic location, easy access, large free parking