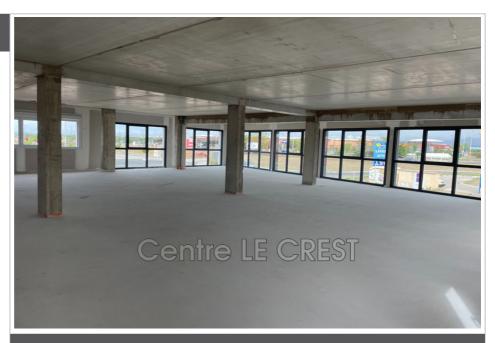

## 2 750 € / month

Occupational business office

Surface : 220 m²
Exposition : Est ouest
Couverture : roof terrace

Amenities:

lift, disabled access

## **Business office Claira**

Located in a strategic location, this 220 m² gross space offers exceptional potential. Main features: Optimal brightness: Bathed in natural light thanks to its numerous windows, offering a pleasant and welcoming working environment Sanitary facilities: Already fitted out. Strong Points: Modular space: arrange according to your needs to optimize your activity Strategic location, easy access, large free parking