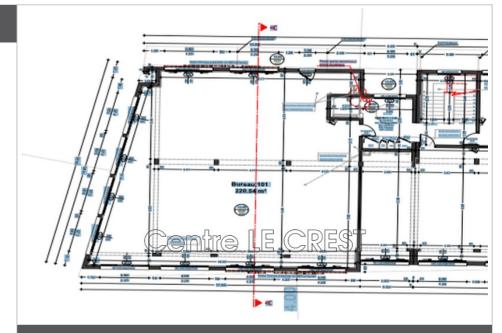

## 2 750 € / month

Occupational health center Surface : 220 m<sup>2</sup> Exposition : Est ouest Couverture : roof terrace Amenities : lift, disabled access

## Health center Claira

Located in a strategic location, this 220 m<sup>2</sup> gross space offers exceptional potential. Main features: Optimal brightness: Bathed in natural light thanks to its numerous windows, offering a pleasant and welcoming working environment Sanitary facilities: Already fitted out. Strong Points: Modular space: arrange according to your needs to optimize your activity Strategic location, easy access, large free parking