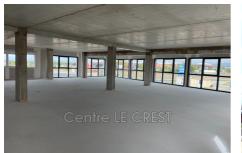

## 2 750 € / month

Occupational health center Surface : 220 m<sup>2</sup> Exposition : Est ouest Couverture : roof terrace Amenities : lift, disabled access

## Health center Claira

Located in a strategic location, this 220 m<sup>2</sup> gross space offers exceptional potential. Main features: Optimal brightness: Bathed in natural light thanks to its numerous windows, offering a pleasant and welcoming working environment Sanitary facilities: Already fitted out. Strong Points: Modular space: arrange according to your needs to optimize your activity Strategic location, easy access, large free parking