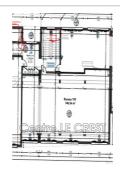

## 2 560 € / month

Occupational business office

Surface : 158 m²
Exposition : Est ouest
Couverture : roof terrace

Amenities:

lift, disabled access