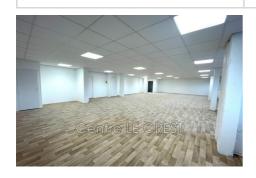

## **Business office Claira**

Located in a strategic location, this 220 m² gross space offers exceptional potential. Main features: Optimal brightness: Bathed in natural light thanks to its numerous windows, offering a pleasant and welcoming working environment Sanitary facilities: Already fitted out. Strong Points: Modular space: arrange according to your needs to optimize your activity Strategic location, easy access, large free parking