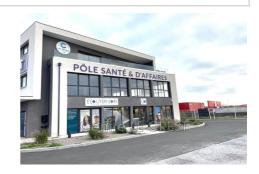

## **Business office Claira**

Located in a strategic location, this 220 m² gross space offers exceptional potential. Main features: Optimal brightness: Bathed in natural light thanks to its numerous windows, offering a pleasant and welcoming working environment Sanitary facilities: Already fitted out. Strong Points: Modular space: arrange according to your needs to optimize your activity Strategic location, easy access, large free parking