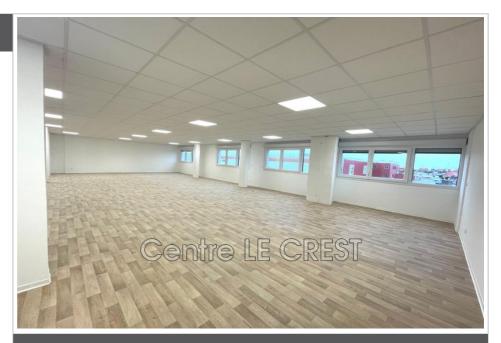

## **Business office Claira**

Located in a strategic location, this 220 m² gross space offers exceptional potential. Main features: Optimal brightness: Bathed in natural light thanks to its numerous windows, offering a pleasant and welcoming working environment Sanitary facilities: Already fitted out. Strong Points: Modular space: arrange according to your needs to optimize your activity Strategic location, easy access, large free parking