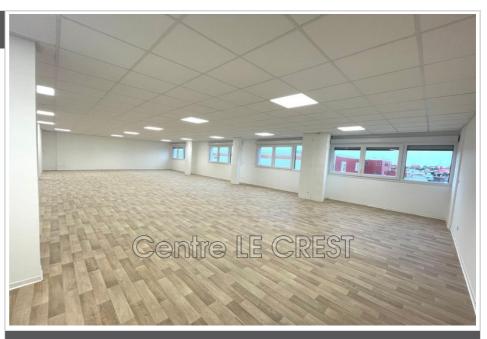

## Health center Claira

Located in a strategic location, this 220 m<sup>2</sup> gross space offers exceptional potential. Main features: Optimal brightness: Bathed in natural light thanks to its numerous windows, offering a pleasant and welcoming working environment Sanitary facilities: Already fitted out. Strong Points: Modular space: arrange according to your needs to optimize your activity Strategic location, easy access, large free parking