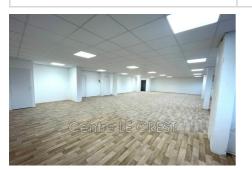

## Health center Claira

Located in a strategic location, this 220 m<sup>2</sup> gross space offers exceptional potential. Main features: Optimal brightness: Bathed in natural light thanks to its numerous windows, offering a pleasant and welcoming working environment Sanitary facilities: Already fitted out. Strong Points: Modular space: arrange according to your needs to optimize your activity Strategic location, easy access, large free parking