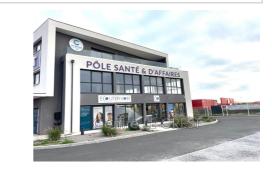

## Health center Claira

Located in a strategic location, this 220 m<sup>2</sup> gross space offers exceptional potential. Main features: Optimal brightness: Bathed in natural light thanks to its numerous windows, offering a pleasant and welcoming working environment Sanitary facilities: Already fitted out. Strong Points: Modular space: arrange according to your needs to optimize your activity Strategic location, easy access, large free parking