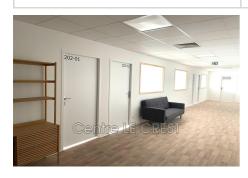

## **Business office Claira**

Located in a strategic location, this 220 m² gross space offers exceptional potential. Main features: Optimal brightness: Bathed in natural light thanks to its numerous windows, offering a pleasant and welcoming working environment Sanitary facilities: Already fitted out. Strong Points: Modular space: arrange according to your needs to optimize your activity Strategic location, easy access, large free parking