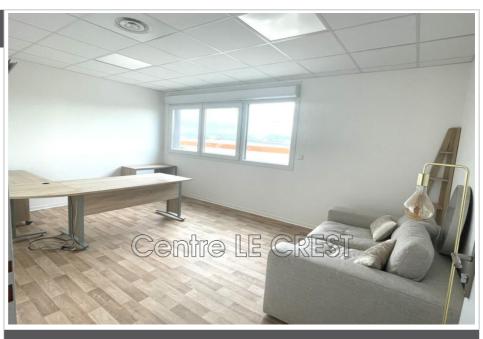

## 990 € / month

Occupational business office

Surface: 18 m²
Exposition: Est ouest
Couverture: roof terrace

Amenities:

lift, intercom, air conditioning, disabled

access

## **Business office Claira**

Located in a strategic location, this 220 m² gross space offers exceptional potential. Main features: Optimal brightness: Bathed in natural light thanks to its numerous windows, offering a pleasant and welcoming working environment Sanitary facilities: Already fitted out. Strong Points: Modular space: arrange according to your needs to optimize your activity Strategic location, easy access, large free parking