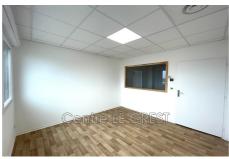

## Shared space Claira

Located in a strategic location, this 220 m² gross space offers exceptional potential. Main features: Optimal brightness: Bathed in natural light thanks to its numerous windows, offering a pleasant and welcoming working environment Sanitary facilities: Already fitted out. Strong Points: Modular space: arrange according to your needs to optimize your activity Strategic location, easy access, large free parking