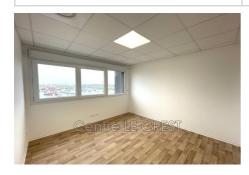

## Shared space Claira

Located in a strategic location, this 220 m² gross space offers exceptional potential. Main features: Optimal brightness: Bathed in natural light thanks to its numerous windows, offering a pleasant and welcoming working environment Sanitary facilities: Already fitted out. Strong Points: Modular space: arrange according to your needs to optimize your activity Strategic location, easy access, large free parking