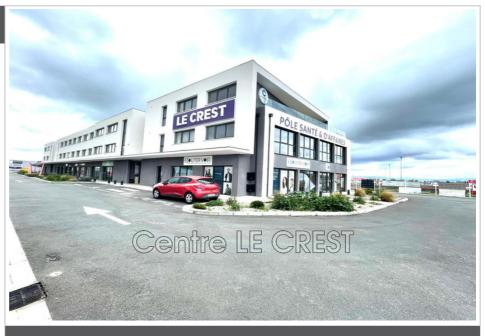

## Shared space Claira

Located in a strategic location, this 220 m² gross space offers exceptional potential. Main features: Optimal brightness: Bathed in natural light thanks to its numerous windows, offering a pleasant and welcoming working environment Sanitary facilities: Already fitted out. Strong Points: Modular space: arrange according to your needs to optimize your activity Strategic location, easy access, large free parking