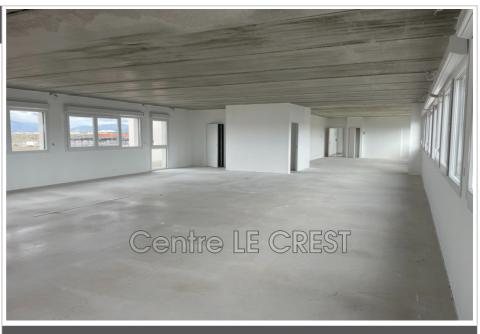

## Health center Claira

Located in a strategic location, this 220 m<sup>2</sup> gross space offers exceptional potential. Main features: Optimal brightness: Bathed in natural light thanks to its numerous windows, offering a pleasant and welcoming working environment Sanitary facilities: Already fitted out. Strong Points: Modular space: arrange according to your needs to optimize your activity Strategic location, easy access, large free parking