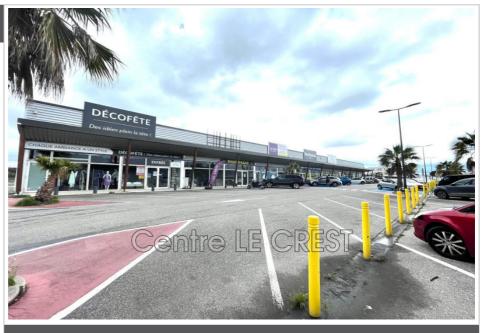

## **Commercial Claira**

Located opposite the Carrefour Claira Shopping Center, this "Espace" is easily accessible. 6,000 m<sup>2</sup> divisible ZZR Zone (Tax Assistance) Ideally located Excellent visibility Construction quality services Large shared parking lot + 50,000 vehicles per month Connected to Fiber Optic (Fibered Zone) Rivesaltes-Claira peri-urban commercial center: An unmissable destination Located on the outskirts of town, this shopping center attracts more than 3.5 million visitors annually. Its catchment area spans 45 municipalities. Marketable expenditure: A 2015 study indicates that marketable expenditure reached €527 million, up 38% over seven years. This suggests a figure of around €381 million in 2008. Population growth: Between 2008 and 2019, the population of the catchment area increased from 116,676 to 119,344 inhabitants, an increase of approximately 2.3%. Number of jobs generated: In 2015, the commercial center generated 1,551 jobs, positioning itself...