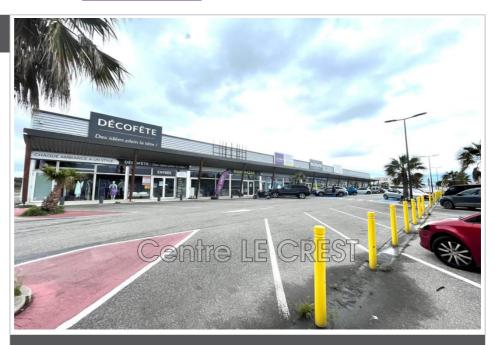

## Box de stockage Claira

Located opposite the Carrefour Claira Shopping Center, this "Espace" is easily accessible. 6,000 m² divisible ZZR Zone (Tax Assistance) Ideally located Excellent visibility Construction quality services Large shared parking lot + 50,000 vehicles per month Connected to Fiber Optic (Fibered Zone) Rivesaltes-Claira peri-urban commercial center: An unmissable destination Located on the outskirts of town, this shopping center attracts more than 3.5 million visitors annually. Its catchment area spans 45 municipalities. Marketable expenditure: A 2015 study indicates that marketable expenditure reached €527 million, up 38% over seven years. This suggests a figure of around €381 million in 2008. Population growth: Between 2008 and 2019, the population of the catchment area increased from 116,676 to 119,344 inhabitants, an increase of approximately 2.3%. Number of jobs generated: In 2015, the commercial center generated 1,551 jobs, positioning itself...

Document non contractuel - 02/07/2025

Centre LE CREST - Rue minerve - 66530 Claira
Tél: 07 82 81 88 79 - contact@lecrest.com - www.lecrest.com