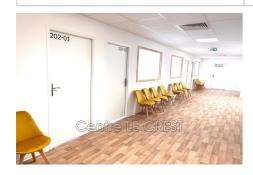

## **Business office Claira**

Located in a strategic location, this 220 m² gross space offers exceptional potential. Main features: Optimal brightness: Bathed in natural light thanks to its numerous windows, offering a pleasant and welcoming working environment Sanitary facilities: Already fitted out. Strong Points: Modular space: arrange according to your needs to optimize your activity Strategic location, easy access, large free parking