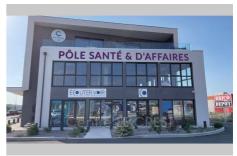

## **Business office Claira**

Located in a strategic location, this 220 m² gross space offers exceptional potential. Main features: Optimal brightness: Bathed in natural light thanks to its numerous windows, offering a pleasant and welcoming working environment Sanitary facilities: Already fitted out. Strong Points: Modular space: arrange according to your needs to optimize your activity Strategic location, easy access, large free parking