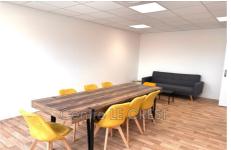

## **Business office Claira**

Located in a strategic location, this 220 m² gross space offers exceptional potential. Main features: Optimal brightness: Bathed in natural light thanks to its numerous windows, offering a pleasant and welcoming working environment Sanitary facilities: Already fitted out. Strong Points: Modular space: arrange according to your needs to optimize your activity Strategic location, easy access, large free parking