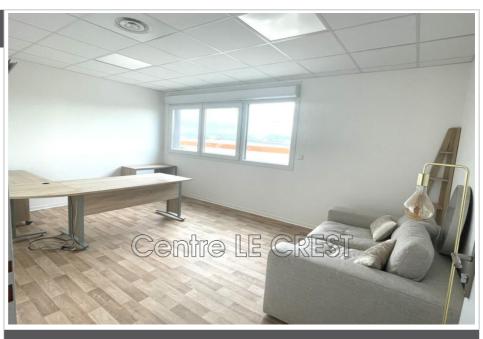

## **Business office Claira**

Located in a strategic location, this 220 m² gross space offers exceptional potential. Main features: Optimal brightness: Bathed in natural light thanks to its numerous windows, offering a pleasant and welcoming working environment Sanitary facilities: Already fitted out. Strong Points: Modular space: arrange according to your needs to optimize your activity Strategic location, easy access, large free parking