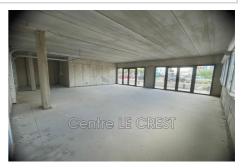

## Health center Claira

Located in a strategic location, this 220 m² gross space offers exceptional potential. Main features: Optimal brightness: Bathed in natural light thanks to its numerous windows, offering a pleasant and welcoming working environment Sanitary facilities: Already fitted out. Strong Points: Modular space: arrange according to your needs to optimize your activity Strategic location, easy access, large free parking