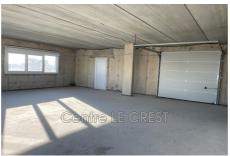

## Health center Claira

Located in a strategic location, this 220 m² gross space offers exceptional potential. Main features: Optimal brightness: Bathed in natural light thanks to its numerous windows, offering a pleasant and welcoming working environment Sanitary facilities: Already fitted out. Strong Points: Modular space: arrange according to your needs to optimize your activity Strategic location, easy access, large free parking