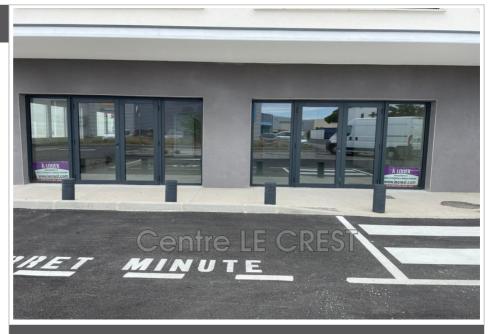

## Health center Claira

Located in a strategic location, this 220 m² gross space offers exceptional potential. Main features: Optimal brightness: Bathed in natural light thanks to its numerous windows, offering a pleasant and welcoming working environment Sanitary facilities: Already fitted out. Strong Points: Modular space: arrange according to your needs to optimize your activity Strategic location, easy access, large free parking