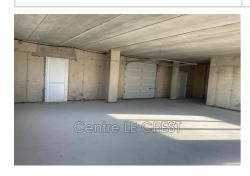

## Health center Claira

Located in a strategic location, this 220 m² gross space offers exceptional potential. Main features: Optimal brightness: Bathed in natural light thanks to its numerous windows, offering a pleasant and welcoming working environment Sanitary facilities: Already fitted out. Strong Points: Modular space: arrange according to your needs to optimize your activity Strategic location, easy access, large free parking