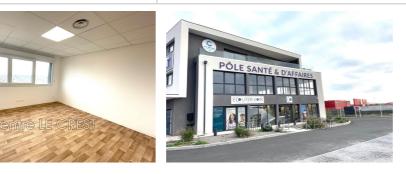

## Shared space Claira

Located in a strategic location, this 220 m<sup>2</sup> gross space offers exceptional potential. Main features: Optimal brightness: Bathed in natural light thanks to its numerous windows, offering a pleasant and welcoming working environment Sanitary facilities: Already fitted out. Strong Points: Modular space: arrange according to your needs to optimize your activity Strategic location, easy access, large free parking