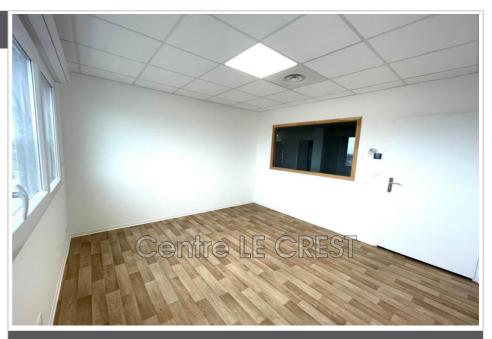

## Shared space Claira

Located in a strategic location, this 220 m<sup>2</sup> gross space offers exceptional potential. Main features: Optimal brightness: Bathed in natural light thanks to its numerous windows, offering a pleasant and welcoming working environment Sanitary facilities: Already fitted out. Strong Points: Modular space: arrange according to your needs to optimize your activity Strategic location, easy access, large free parking