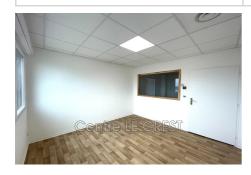

## 890 € / month

Occupational office
Surface: 12 m²
Exposition: Est ouest

Couverture : roof terrace

Amenities:

lift, intercom, air conditioning, disabled

access

## Office Claira

Located in a strategic location, this 220 m² gross space offers exceptional potential. Main features: Optimal brightness: Bathed in natural light thanks to its numerous windows, offering a pleasant and welcoming working environment Sanitary facilities: Already fitted out. Strong Points: Modular space: arrange according to your needs to optimize your activity Strategic location, easy access, large free parking