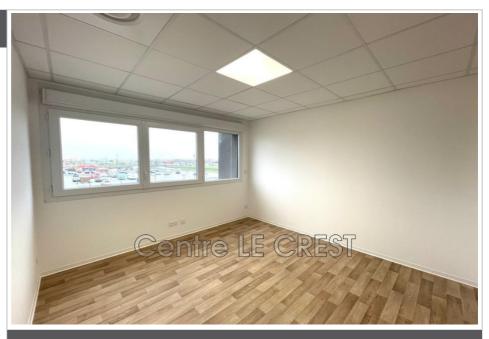

## 890 € / month

Occupational office
Surface: 12 m²
Exposition: Est ouest

Couverture : roof terrace

Amenities:

lift, intercom, air conditioning, disabled

access

## Office Claira

Located in a strategic location, this 220 m² gross space offers exceptional potential. Main features: Optimal brightness: Bathed in natural light thanks to its numerous windows, offering a pleasant and welcoming working environment Sanitary facilities: Already fitted out. Strong Points: Modular space: arrange according to your needs to optimize your activity Strategic location, easy access, large free parking