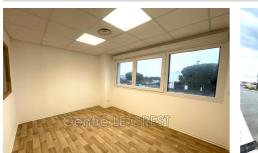

## Shared space Claira

Located in a strategic location, this 220 m<sup>2</sup> gross space offers exceptional potential. Main features: Optimal brightness: Bathed in natural light thanks to its numerous windows, offering a pleasant and welcoming working environment Sanitary facilities: Already fitted out. Strong Points: Modular space: arrange according to your needs to optimize your activity Strategic location, easy access, large free parking