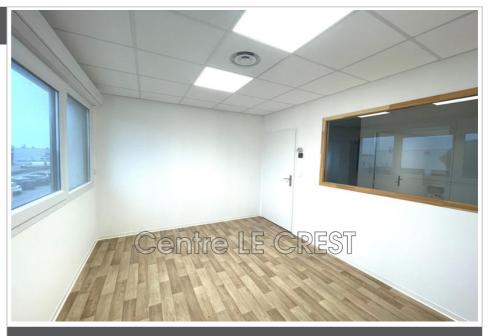

## Shared space Claira

Located in a strategic location, this 220 m<sup>2</sup> gross space offers exceptional potential. Main features: Optimal brightness: Bathed in natural light thanks to its numerous windows, offering a pleasant and welcoming working environment Sanitary facilities: Already fitted out. Strong Points: Modular space: arrange according to your needs to optimize your activity Strategic location, easy access, large free parking