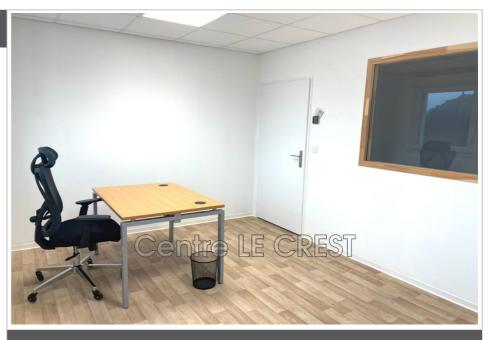

## 570 € / month

Occupational shared space

Surface: 13 m²
Exposition: Est ouest
Couverture: roof terrace

Amenities:

lift, disabled access

## Shared space Claira

Located in a strategic location, this 220 m² gross space offers exceptional potential. Main features: Optimal brightness: Bathed in natural light thanks to its numerous windows, offering a pleasant and welcoming working environment Sanitary facilities: Already fitted out. Strong Points: Modular space: arrange according to your needs to optimize your activity Strategic location, easy access, large free parking