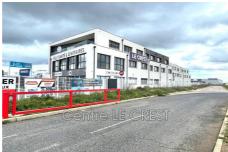

## Shared space Claira

Located in a strategic location, this 220 m² gross space offers exceptional potential. Main features: Optimal brightness: Bathed in natural light thanks to its numerous windows, offering a pleasant and welcoming working environment Sanitary facilities: Already fitted out. Strong Points: Modular space: arrange according to your needs to optimize your activity Strategic location, easy access, large free parking