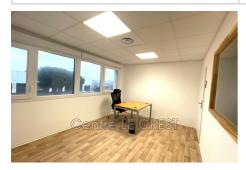

## 570 € / month

Occupational shared space

Surface: 13 m²
Exposition: Est ouest
Couverture: roof terrace

Amenities:

lift, disabled access

## Shared space Claira

Located in a strategic location, this 220 m² gross space offers exceptional potential. Main features: Optimal brightness: Bathed in natural light thanks to its numerous windows, offering a pleasant and welcoming working environment Sanitary facilities: Already fitted out. Strong Points: Modular space: arrange according to your needs to optimize your activity Strategic location, easy access, large free parking