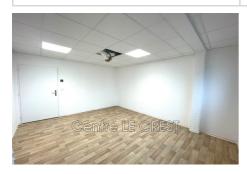

## 790 € / month

Occupational shared space

Surface : 18 m²
Exposition : Est ouest
Couverture : roof terrace

Amenities:

lift, disabled access

## Shared space Claira

Located in a strategic location, this 220 m² gross space offers exceptional potential. Main features: Optimal brightness: Bathed in natural light thanks to its numerous windows, offering a pleasant and welcoming working environment Sanitary facilities: Already fitted out. Strong Points: Modular space: arrange according to your needs to optimize your activity Strategic location, easy access, large free parking