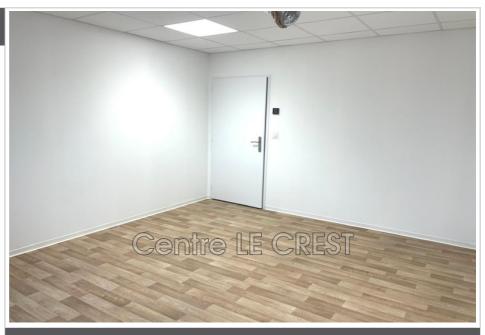

## 790 € / month

Occupational shared space

Surface : 18 m²
Exposition : Est ouest
Couverture : roof terrace

Amenities:

lift, disabled access

## Shared space Claira

Located in a strategic location, this 220 m² gross space offers exceptional potential. Main features: Optimal brightness: Bathed in natural light thanks to its numerous windows, offering a pleasant and welcoming working environment Sanitary facilities: Already fitted out. Strong Points: Modular space: arrange according to your needs to optimize your activity Strategic location, easy access, large free parking