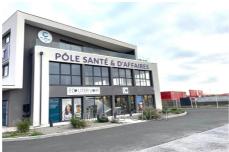

## Shared space Claira

Located in a strategic location, this 220 m² gross space offers exceptional potential. Main features: Optimal brightness: Bathed in natural light thanks to its numerous windows, offering a pleasant and welcoming working environment Sanitary facilities: Already fitted out. Strong Points: Modular space: arrange according to your needs to optimize your activity Strategic location, easy access, large free parking

Document non contractuel - 01/07/2025

Centre LE CREST - Rue minerve - 66530 Claira
Tél: 07 82 81 88 79 - contact@lecrest.com - www.lecrest.com