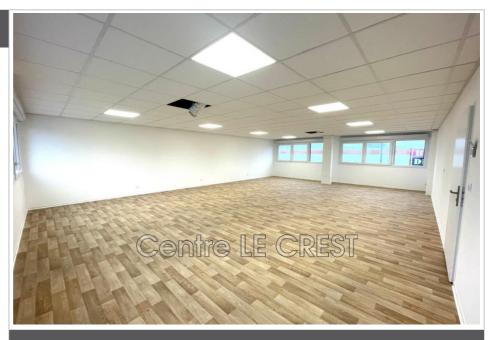

## 1 900 € / month

Occupational shared space

Surface: 70 m²
Exposition: Est ouest
Couverture: roof terrace

Amenities:

lift, disabled access

## Shared space Claira

Located in a strategic location, this 220 m² gross space offers exceptional potential. Main features: Optimal brightness: Bathed in natural light thanks to its numerous windows, offering a pleasant and welcoming working environment Sanitary facilities: Already fitted out. Strong Points: Modular space: arrange according to your needs to optimize your activity Strategic location, easy access, large free parking