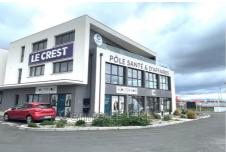

## Shared space Claira

Located in a strategic location, this 220 m² gross space offers exceptional potential. Main features: Optimal brightness: Bathed in natural light thanks to its numerous windows, offering a pleasant and welcoming working environment Sanitary facilities: Already fitted out. Strong Points: Modular space: arrange according to your needs to optimize your activity Strategic location, easy access, large free parking

Document non contractuel - 01/07/2025

Centre LE CREST - Rue minerve - 66530 Claira
Tél: 07 82 81 88 79 - contact@lecrest.com - www.lecrest.com