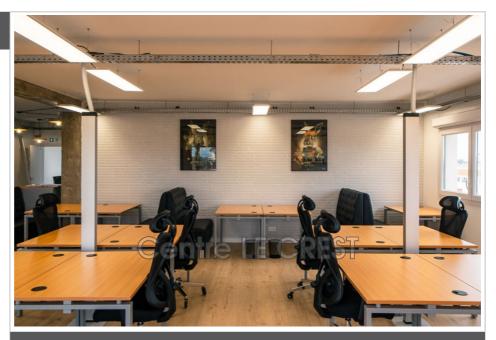

## 282 € / month

Occupational shared space Surface : 143 m<sup>2</sup> Exposition : Est ouest Couverture : roof terrace Amenities : lift, apartment building, intercom, telemonitoring, air conditioning, disabled access

## Shared space Claira

Your Flexible and Professional Solution Looking for a high-end workspace in Perpignan-Claira (66)? Look no further! The LE CREST Center offers premium office space tailored to your professional needs, without the constraints of longterm leases. Whether you're an individual, a professional, or an association, LE CREST offers flexible, modern, and fully equipped solutions for working in an inspiring environment conducive to productivity.