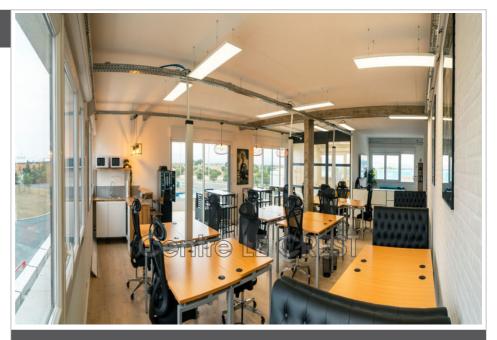

## Shared space Claira

Your Flexible and Professional Solution Looking for a high-end workspace in Perpignan-Claira (66)? Look no further! The LE CREST Center offers premium office space tailored to your professional needs, without the constraints of long-term leases. Whether you're an individual, a professional, or an association, LE CREST offers flexible, modern, and fully equipped solutions for working in an inspiring environment conducive to productivity.