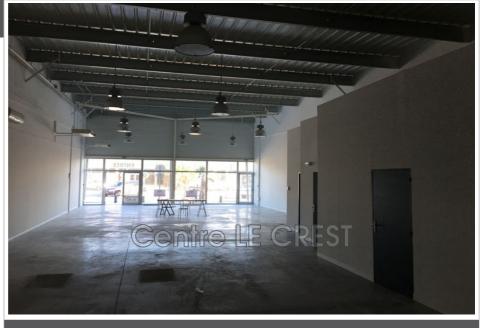

## 2 880 € / month

Occupational commercial Surface : 250 m<sup>2</sup> Exposition : Nord est Amenities : air conditioning, disabled access