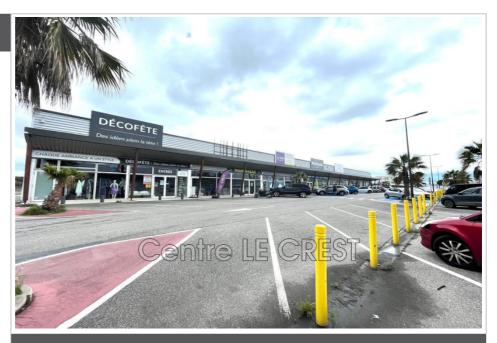

## Local commercial Claira

Located opposite the Carrefour Claira Shopping Center, this "Espace" is easily accessible. 6,000 m² divisible ZZR Zone (Tax Assistance) Ideally located Excellent visibility Construction quality services Large shared parking lot + 50,000 vehicles per month Connected to Fiber Optic (Fibered Zone) Rivesaltes-Claira peri-urban commercial center: An unmissable destination Located on the outskirts of town, this shopping center attracts more than 3.5 million visitors annually. Its catchment area spans 45 municipalities. Marketable expenditure: A 2015 study indicates that marketable expenditure reached €527 million, up 38% over seven years. This suggests a figure of around €381 million in 2008. Population growth: Between 2008 and 2019, the population of the catchment area increased from 116,676 to 119,344 inhabitants, an increase of approximately 2.3%. Number of jobs generated: In 2015, the commercial center generated 1,551 jobs, positioning itself...

Document non contractuel - 01/07/2025

Centre LE CREST - Rue minerve - 66530 Claira
Tél: 07 82 81 88 79 - contact@lecrest.com - www.lecrest.com