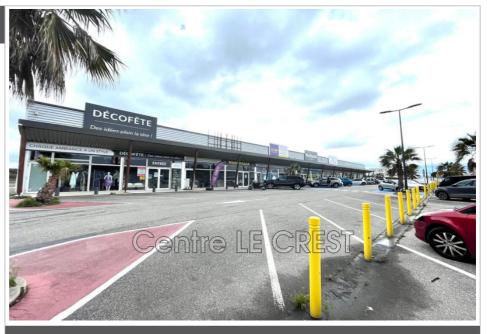

## Box de stockage Claira

Located opposite the Carrefour Claira Shopping Center, this "Espace" is easily accessible. 6,000 m<sup>2</sup> divisible ZZR Zone (Tax Assistance) Ideally located Excellent visibility Construction quality services Large shared parking lot + 50,000 vehicles per month Connected to Fiber Optic (Fibered Zone) Rivesaltes-Claira peri-urban commercial center: An unmissable destination Located on the outskirts of town, this shopping center attracts more than 3.5 million visitors annually. Its catchment area spans 45 municipalities. Marketable expenditure: A 2015 study indicates that marketable expenditure reached €527 million, up 38% over seven years. This suggests a figure of around €381 million in 2008. Population growth: Between 2008 and 2019, the population of the catchment area increased from 116,676 to 119,344 inhabitants, an increase of approximately 2.3%. Number of jobs generated: In 2015, the commercial center generated 1,551 jobs, positioning itself...