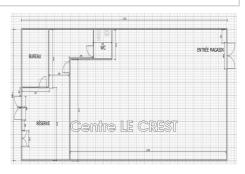

## 2 880 € / month

Professionnel local commercial

Surface : 250 m² Exposition : Nord est

Amenities:

Climatisation, Accès handicapé