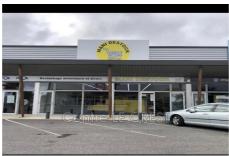

## Local commercial Claira

Rivesaltes-Claira peri-urban commercial center: An unmissable destination Located on the outskirts of town, this shopping center attracts more than 3.5 million visitors annually. Its catchment area spans 45 municipalities. Marketable expenditure: A 2015 study indicates that marketable expenditure reached €527 million, up 38% over seven years. This suggests a figure of around €381 million in 2008. Population growth: Between 2008 and 2019, the population of the catchment area increased from 116,676 to 119,344 inhabitants, an increase of approximately 2.3%. Number of jobs generated: In 2015, the commercial center generated 1,551 jobs, positioning itself as the first place of purchase for households in the region and the second commercial center in the Pyrénées-Orientales, after Porte d'Espagne. The hub generates 1,551 jobs, positioning itself as the region's leading household shopping destination and the second-largest commercial hub in the...