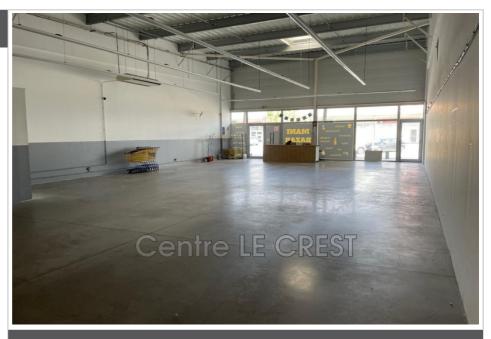

## 2 880 € / month

Professionnel local commercial

Surface : 250 m² Exposition : Nord est

Amenities:

Climatisation, Accès handicapé